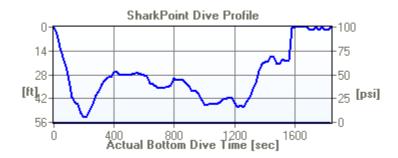

|                          |
| Suit Type: 7 mm                      | Drysuit: No              |
| Shorty: No                           | Hood: Yes                |
| Diver Body Weight: No text available | Booties: Yes             |



| Dive No. | 55              | 1/5/2003 | <b>Depth:</b> 53.00 [ft]   |
|----------|-----------------|----------|----------------------------|
| Site     | Indian Rocks    |          | Type: Sightseeing          |
| Operator | Scuba Luv       |          | <b>BTTD:</b> 33:24 [hh:mm] |
| Buddy    | Charles Griffit | ths      | <b>BT:</b> 00:25 [hh:mm]   |

| Entry:<br>S.I. time | Pres. Group | Time in    | Air in     |
|---------------------|-------------|------------|------------|
| 01:39 [hh:mm]       | ?           | 3:54:00 PM | 2803 [psi] |



| Exit:<br>MOD | Pres. Group | PPO | Time out      | Air out   |
|--------------|-------------|-----|---------------|-----------|
| No           | ?           | No  | 4:19:00<br>PM | 803 [psi] |

| Equipment                            |                          |
|--------------------------------------|--------------------------|
| Weight: 33.0 [lb]                    | Tank Size: Tank 80 [cft] |
| Computer: Yes                        | Camera: No               |
| Light: No                            |                          |
| Exposure Suit                        |                          |
| Suit Type: 7 mm                      | Drysuit: No              |
| Shorty: No                           | Hood: Yes                |
| Diver Body Weight: No text available | Booties: Yes