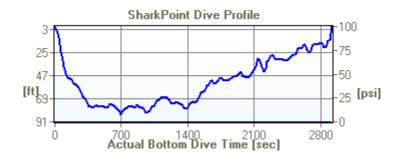

|                          |
| Exposure Suit          |                          |
| Suit Type: 3 mm        | Drysuit: No              |
| Shorty: No             | Hood: No                 |
| Diver Body Weight: 205 | Booties: No              |



| Dive No. | 159           | 3/22/2009 | <b>Depth:</b> 84.06 [ft] |
|----------|---------------|-----------|--------------------------|
| Site     | Santa Rosa V  | Vall      | Type: Sightseeing        |
| Operator | Aqua Safari   |           | BTTD: 106:29 [hh:mm]     |
| Buddy    | Suzanne Wille | ess       | <b>BT:</b> 00:50 [hh:mm] |

| Entry:<br>S.I. time | Pres. Group         | Time in    | Air in  |
|---------------------|---------------------|------------|---------|
| No repetitive dive  | PG not<br>available | 8:14:00 AM | 0 [psi] |



| Exit:<br>MOD | Pres. Group | PPO | Time out      | Air out |
|--------------|-------------|-----|---------------|---------|
| No           | ?           | No  | 9:04:00<br>AM | 0 [psi] |

| Equipment              |                          |
|------------------------|--------------------------|
| Weight: 16.0 [lb]      | Tank Size: Tank 30 [cft] |
| Computer: No           | Camera: No               |
| Light: No              |                          |
| Exposure Suit          |                          |
| Suit Type: 3 mm        | Drysuit: No              |
| Shorty: No             | Hood: No                 |
| Diver Body Weight: 205 | Booties: No              |



| Dive No. | 160          | 3/22/2009 | <b>Depth:</b> 34.84 [ft]    |
|----------|--------------|-----------|----------