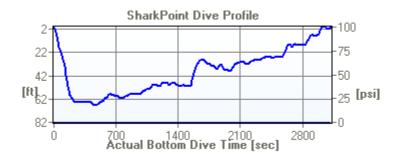

|
| Exposure Suit                |                          |
| Suit Type: No text available | Drysuit: No              |
| Shorty: No                   | Hood: No                 |
| Diver Body Weight: 200 lbs.  | Booties: Yes             |



| Dive No. | 106           | 5/29/2007 | <b>Depth:</b> 68.00 [ft]   |
|----------|---------------|-----------|----------------------------|
| Site     | English Garde | en        | Type: Coral Dive           |
| Operator | Wanna Dive    |           | <b>BTTD:</b> 66:45 [hh:mm] |
| Buddy    | Suzanne Wille | ess       | <b>BT:</b> 00:49 [hh:mm]   |

| Entry:<br>S.I. time | Pres. Group | Time in    | Air in     |
|---------------------|-------------|------------|------------|
| 00:00 [hh:mm]       | ?           | 6:32:00 AM | 3007 [psi] |



| Exit:<br>MOD | Pres. Group | PPO | Time out      | Air out   |
|--------------|-------------|-----|---------------|-----------|
| No           | ?           | No  | 7:21:00<br>AM | 599 [psi] |

Deep dive. Saw a turtle and thousands of other fish. Last dive of Bonaire trip.

| Equipment                    |                          |
|------------------------------|--------------------------|
| Weight: 11.0 [lb]            | Tank Size: Tank 80 [cft] |
| Computer: Yes                | Camera: No               |
| Light: No                    |                          |
| Exposure Suit                |                          |
| Suit Type: No text available | Drysuit: No              |
| Shorty: No                   | Hood: No                 |
| Diver Body Weight: 200 lbs.  | Booties: