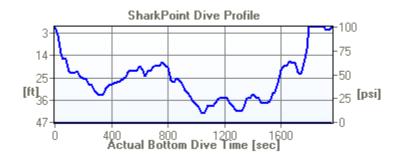

| Dive No. | 8             | 2/3/1999  | <b>Depth:</b> 40.00 [ft]   |
|----------|---------------|-----------|----------------------------|
| Site     | Eagle Ray W   | all       | Type: Drift Dive           |
| Operator | Blue Hole Div | ve Center | <b>BTTD:</b> 03:57 [hh:mm] |
| Buddy    | Steffie       |           | <b>BT:</b> 00:38 [hh:mm]   |

| Entry:<br>S.I. time | Pres. Group         | Time in    | Air in     |
|---------------------|---------------------|------------|------------|
| No repetitive dive  | PG not<br>available | 7:37:00 AM | 2905 [psi] |

| Exit:<br>MOD | Pres. Group | PPO | Time out      | Air out   |
|--------------|-------------|-----|---------------|-----------|
| No           | Е           | No  | 8:15:00<br>AM | 496 [psi] |

| Equipment                            |                          |
|--------------------------------------|--------------------------|
| Weight: 0.0 [lb]                     | Tank Size: Tank 80 [cft] |
| Computer: No                         | Camera: No               |
| Light: No                            |                          |
| Exposure Suit                        |                          |
| Suit Type: No text available         | Drysuit: No              |
| Shorty: No                           | Hood: No                 |
| Diver Body Weight: No text available | Booties: Yes             |