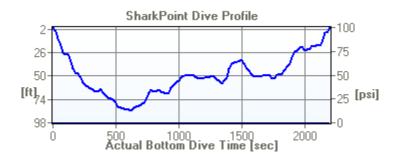

| Dive No. | 7             | 2/2/1999  | Depth: 60.00 [ft]        |
|----------|---------------|-----------|--------------------------|
| Site     | Tuffy Canyon  |           | Type: Drift Dive         |
| Operator | Blue Hole Div | re Center | BTTD: 03:25 [hh:mm]      |
| Buddy    | Sue Pilkingto | n         | <b>BT:</b> 00:35 [hh:mm] |

| Entry:<br>S.I. time | Pres. Group         | Time in    | Air in     |
|---------------------|---------------------|------------|------------|
| No repetitive dive  | PG not<br>available | 4:37:00 PM | 3007 [psi] |

| Exit:<br>MOD | Pres. Group | PPO | Time out      | Air out   |
|--------------|-------------|-----|---------------|-----------|
| No           | G           | No  | 5:12:00<br>PM | 496 [psi] |

Sue's first open water dive! all went well.