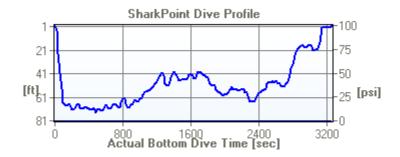

|              |
| Suit Type: No text available         | Drysuit: No  |
| Shorty: No                           | Hood: Yes    |
| Diver Body Weight: No text available | Booties: Yes |



| Dive No. | 70                       | 5/23/2003    | <b>Depth:</b> 74.00 [ft] |
|----------|--------------------------|--------------|--------------------------|
| Site     | R.M.S. Rhone<br>Section) | e Wreck (Bow | Type: Coral Dive         |
| Operator | Cuan Law Crew            |              | BTTD: 44:22<br>[hh:mm]   |
| Buddy    | Suzanne Will             | less         | <b>BT:</b> 00:51 [hh:mm] |

| Entry:<br>S.I. time | Pres. Group | Time in    | Air in     |
|---------------------|-------------|------------|------------|
| 01:59 [hh:mm]       | ?           | 6:57:00 AM | 3095 [psi] |



| Exit:<br>MOD | Pres. Group | PPO | Time out      | Air out   |
|--------------|-------------|-----|---------------|-----------|
| No           | ?           | No  | 7:48:00<br>AM | 993 [psi] |

| Equipment                            |              |
|--------------------------------------|--------------|
| Weight: 12.0 [lb]                    | Tank Size:   |
| Computer: Yes                        | Camera: No   |
| Light: No                            |              |
| Exposure Suit                        |              |
| Suit Type: No text available         | Drysuit: No  |
| Shorty: No                           | Hood: Yes    |
| Diver Body Weight: No text available | Booties: Yes |



| Dive No. | 71            | 7/12/2003 | <b>Depth:</b> 46.00 [ft]   |
|----------|-------------