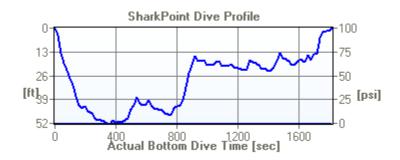

|                          |
| Suit Type: No text available         | Drysuit: No              |
| Shorty: No                           | Hood: Yes                |
| Diver Body Weight: No text available | Booties: Yes             |



| Dive No. | 72            | 7/12/2003 | <b>Depth:</b> 52.00 [ft]   |
|----------|---------------|-----------|----------------------------|
| Site     | Casino Point  |           | Type: Sightseeing          |
| Operator | Scuba Luv     |           | <b>BTTD:</b> 45:27 [hh:mm] |
| Buddy    | Suzanne Wille | ess       | <b>BT:</b> 00:28 [hh:mm]   |

| Entry:<br>S.I. time | Pres. Group | Time in     | Air in     |
|---------------------|-------------|-------------|------------|
| 01:30 [hh:mm]       | ?           | 11:29:00 AM | 2803 [psi] |



| Exit:<br>MOD | Pres. Group | PPO | Time out       | Air out   |
|--------------|-------------|-----|----------------|-----------|
| No           | ?           | No  | 11:57:00<br>AM | 307 [psi] |

| Equipment                            |              |
|--------------------------------------|--------------|
| Weight: 30.0 [lb]                    | Tank Size:   |
| Computer: Yes                        | Camera: No   |
| Light: No                            |              |
| Exposure Suit                        |              |
| Suit Type: 7 mm                      | Drysuit: No  |
| Shorty: No                           | Hood: Yes    |
| Diver Body Weight: No text available | Booties: Yes |



| Dive No. | 73            | 7/12/2003 | <b>Depth:</b> 35.00 [ft]   |
|----------|----------