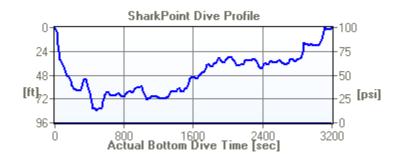

| Dive No. | 4                                                                                          | 9/10/1988           | Depth: 0.00 [ft]         |
|----------|--------------------------------------------------------------------------------------------|---------------------|--------------------------|
| Site     | <enter or="" se<="" th=""><th>elect A Dive Place&gt;</th><th>Type: Drift Dive</th></enter> | elect A Dive Place> | Type: Drift Dive         |
| Operator | <enter or="" se<br="">Operator&gt;</enter>                                                 | elect A Dive        | BTTD: 02:00 [hh:mm]      |
| Buddy    | <enter or="" se<br="">Buddy/Instru</enter>                                                 |                     | <b>BT:</b> 00:30 [hh:mm] |

| Entry:<br>S.I. time | Pres. Group         | Time in     | Air in     |
|---------------------|---------------------|-------------|------------|
| No repetitive dive  | PG not<br>available | 11:04:00 AM | 2920 [psi] |

| Exit:<br>MOD | Pres. Group | PPO | Time out       | Air out   |
|--------------|-------------|-----|----------------|-----------|
| No           | D           | No  | 11:34:00<br>AM | 730 [psi] |

| Equipment                            |                          |
|--------------------------------------|--------------------------|
| Weight: 0.0 [lb]                     | Tank Size: Tank 65 [cft] |
| Computer: No                         | Camera: No               |
| Light: No                            |                          |
| Exposure Suit                        |                          |
| Suit Type: No text available         | Drysuit: No              |
| Shorty: No                           | Hood: No                 |
| Diver Body Weight: No text available | Booties: No              |