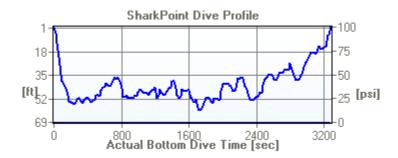

|
| Exposure Suit                |                          |
| Suit Type: No text available | Drysuit: No              |
| Shorty: Yes                  | Hood: No                 |
| Diver Body Weight: 240 lbs.  | Booties: Yes             |



| Dive No. | 97            | 3/16/2006 | Depth: 61.00 [ft]          |
|----------|---------------|-----------|----------------------------|
| Site     | Yucab Reef    |           | Type: Sightseeing          |
| Operator | Royal Caribbe | ean       | <b>BTTD:</b> 61:56 [hh:mm] |
| Buddy    | Suzanne Wille | ess       | <b>BT:</b> 00:53 [hh:mm]   |

| Entry:<br>S.I. time | Pres. Group | Time in    | Air in     |
|---------------------|-------------|------------|------------|
| 00:52 [hh:mm]       | ?           | 2:03:00 PM | 2701 [psi] |



| Exit:<br>MOD | Pres. Group | PPO | Time out      | Air out   |
|--------------|-------------|-----|---------------|-----------|
| No           | ?           | No  | 2:56:00<br>PM | 701 [psi] |

| Equipment                    |                          |
|------------------------------|--------------------------|
| Weight: 25.0 [lb]            | Tank Size: Tank 80 [cft] |
| Computer: Yes                | Camera: No               |
| Light: No                    |                          |
| Exposure Suit                |                          |
| Suit Type: No text available | Drysuit: No              |
| Shorty: Yes                  | Hood: No                 |
| Diver Body Weight: 240 lbs.  | Booties: Yes             |



| Dive No. | 98            | 5/5/2007 | Depth: 30.00 [ft]