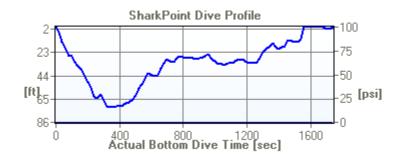

| Dive No. | 6             | 2/1/1999  | Depth: 31.00 [ft]          |
|----------|---------------|-----------|----------------------------|
| Site     | Hol Chan Pre  | serve     | Type: Coral Dive           |
| Operator | Blue Hole Div | ve Center | <b>BTTD:</b> 02:56 [hh:mm] |
| Buddy    | Sue Pilkingto | n         | <b>BT:</b> 00:32 [hh:mm]   |

| Entry:<br>S.I. time | Pres. Group         | Time in    | Air in     |
|---------------------|---------------------|------------|------------|
| No repetitive dive  | PG not<br>available | 4:37:00 PM | 2920 [psi] |

| Exit:<br>MOD | Pres. Group | PPO | Time out      | Air out   |
|--------------|-------------|-----|---------------|-----------|
| No           | D           | No  | 5:09:00<br>PM | 701 [psi] |

My first dive since 1998. All went well. Sue was doing her open water skills with the divemaster. I was also practicing skills off to the side.