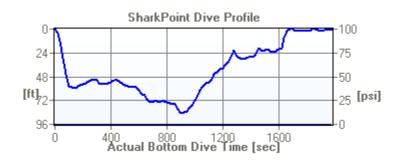

|                          |
| Suit Type: 7 mm                      | Drysuit: No              |
| Shorty: No                           | Hood: Yes                |
| Diver Body Weight: No text available | Booties: Yes             |



| Dive No. | 54             | 1/5/2003 | <b>Depth:</b> 85.00 [ft]   |
|----------|----------------|----------|----------------------------|
| Site     | Eagle Reef     |          | Type: Sightseeing          |
| Operator | Scuba Luv      |          | <b>BTTD:</b> 32:59 [hh:mm] |
| Buddy    | Charles Griffi | ths      | <b>BT:</b> 00:26 [hh:mm]   |

| Entry:<br>S.I. time | Pres. Group | Time in    | Air in     |
|---------------------|-------------|------------|------------|
| 01:44 [hh:mm]       | ?           | 1:49:00 PM | 2905 [psi] |



| Exit:<br>MOD | Pres. Group | PPO | Time out      | Air out   |
|--------------|-------------|-----|---------------|-----------|
| No           | ?           | No  | 2:15:00<br>PM | 496 [psi] |

| Equipment                            |                          |
|--------------------------------------|--------------------------|
| Weight: 33.0 [lb]                    | Tank Size: Tank 80 [cft] |
| Computer: Yes                        | Camera: No               |
| Light: No                            |                          |
| Exposure Suit                        |                          |
| Suit Type: 7 mm                      | Drysuit: No              |
| Shorty: No                           | Hood: Yes                |
| Diver Body Weight: No text available | Booties: Yes