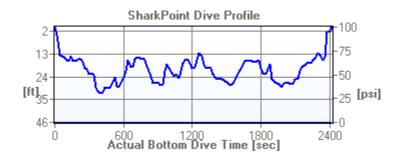

|
| Exposure Suit               |                          |
| Suit Type: 7 mm             | Drysuit: No              |
| Shorty: Yes                 | Hood: Yes                |
| Diver Body Weight: 240 lbs. | Booties: Yes             |



| Dive No. | 93            | 3/14/2006 | <b>Depth:</b> 32.00 [ft] |
|----------|---------------|-----------|--------------------------|
| Site     | Dive Site #2  |           | Type: Sightseeing        |
| Operator | Royal Caribbe | ean       | BTTD: 59:12 [hh:mm]      |
| Buddy    | Suzanne Wille | ess       | <b>BT:</b> 00:38 [hh:mm] |

| Entry:<br>S.I. time | Pres. Group | Time in    | Air in     |
|---------------------|-------------|------------|------------|
| 00:26 [hh:mm]       | ?           | 8:55:00 AM | 2803 [psi] |



| Exit:<br>MOD | Pres. Group | PPO | Time out      | Air out    |
|--------------|-------------|-----|---------------|------------|
| No           | ?           | No  | 9:33:00<br>AM | 1504 [psi] |

| Equipment                    |                          |
|------------------------------|--------------------------|
| Weight: 25.0 [lb]            | Tank Size: Tank 80 [cft] |
| Computer: Yes                | Camera: No               |
| Light: No                    |                          |
| Exposure Suit                |                          |
| Suit Type: No text available | Drysuit: No              |
| Shorty: Yes                  | Hood: No                 |
| Diver Body Weight: 240 lbs.  | Booties: Yes             |



| Dive No. | 94            | 3/15/2006 | <b>Depth:</b> 1