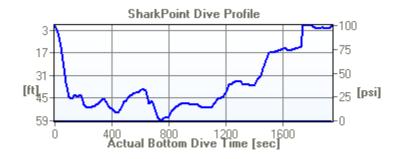

|                          |
| Suit Type: 7 mm                      | Drysuit: No              |
| Shorty: No                           | Hood: Yes                |
| Diver Body Weight: No text available | Booties: Yes             |



| Dive No. | 53             | 1/5/2003 | <b>Depth:</b> 59.00 [ft] |
|----------|----------------|----------|--------------------------|
| Site     | Eagle Reef     |          | Type: Sightseeing        |
| Operator | Scuba Luv      |          | BTTD: 32:33 [hh:mm]      |
| Buddy    | Charles Griffi | ths      | <b>BT:</b> 00:28 [hh:mm] |

| Entry:<br>S.I. time | Pres. Group         | Time in     | Air in     |
|---------------------|---------------------|-------------|------------|
| No repetitive dive  | PG not<br>available | 11:37:00 AM | 3197 [psi] |



| Exit:<br>MOD | Pres. Group | PPO | Time out       | Air out   |
|--------------|-------------|-----|----------------|-----------|
| No           | F           | No  | 12:05:00<br>PM | 803 [psi] |

| Equipment                            |                          |
|--------------------------------------|--------------------------|
| Weight: 34.0 [lb]                    | Tank Size: Tank 80 [cft] |
| Computer: Yes                        | Camera: No               |
| Light: No                            |                          |
| Exposure Suit                        |                          |
| Suit Type: 7 mm                      | Drysuit: No              |
| Shorty: No                           | Hood: Yes                |
| Diver Body Weight: No text available | Booties: Yes