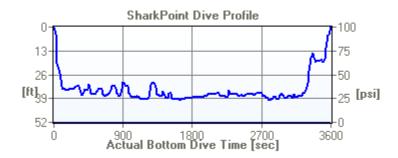

Logbook of ()

Create/Printed on 3/29/2009 - 11:10:04 AM

| Dive No. | 1                                                                                         | 9/10/1988          | Depth: 0.00 [ft]         |
|----------|-------------------------------------------------------------------------------------------|--------------------|--------------------------|
| Site     | <enter or="" se<="" th=""><th>lect A Dive Place&gt;</th><th>Type: Drift Dive</th></enter> | lect A Dive Place> | Type: Drift Dive         |
| Operator | <enter or="" se<br="">Operator&gt;</enter>                                                | lect A Dive        | BTTD: 00:30 [hh:mm]      |
| Buddy    | <enter or="" se<br="">Buddy/Instru</enter>                                                |                    | <b>BT:</b> 00:30 [hh:mm] |

| Entry:<br>S.I. time | Pres. Group         | Time in     | Air in     |
|---------------------|---------------------|-------------|------------|
| No repetitive dive  | PG not<br>available | 11:04:00 AM | 2920 [psi] |

| Exit:<br>MOD | Pres. Group | PPO | Time out       | Air out   |
|--------------|-------------|-----|----------------|-----------|
| No           | D           | No  | 11:34:00<br>AM | 730 [psi] |

| Equipment                            |                          |
|--------------------------------------|--------------------------|
| Weight: 0.0 [lb]                     | Tank Size: Tank 65 [cft] |
| Computer: No                         | Camera: No               |
| Light: No                            |                          |
| Exposure Suit                        |                          |
| Suit Type: No text available         | Drysuit: No              |
| Shorty: No                           | Hood: No                 |
| Diver Body Weight: No text available | Booties: No              |