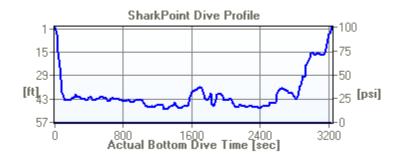

|                          |
| Exposure Suit          |                          |
| Suit Type: 3 mm        | Drysuit: No              |
| Shorty: No             | Hood: No                 |
| Diver Body Weight: 205 | Booties: No              |



| Dive No. | 162          | 3/23/2009 | <b>Depth:</b> 49.21 [ft]    |
|----------|--------------|-----------|-----------------------------|
| Site     | Chankanaab   | Shallows  | Type: Sightseeing           |
| Operator | Aqua Safari  |           | <b>BTTD:</b> 108:56 [hh:mm] |
| Buddy    | Suzanne Will | ess       | <b>BT:</b> 00:55 [hh:mm]    |

| Entry:<br>S.I. time | Pres. Group | Time in     | Air in  |
|---------------------|-------------|-------------|---------|
| 00:50 [hh:mm]       | ?           | 10:30:00 AM | 0 [psi] |



| Exit:<br>MOD | Pres. Group | PPO | Time out       | Air out |
|--------------|-------------|-----|----------------|---------|
| No           | ?           | No  | 11:25:00<br>AM | 0 [psi] |

Afternoon dive, Suzanne stayed home so I dove with Jeff from Cali. Marinio was the dive master so lots to see. He found my sea horse. I had been asking him all week to find me one. I gave him a hand shake when he showed it to me. We also saw a couple of eels, a large grouper, and many other cool creatures.

| Equipment              |                          |
|------------------------|--------------------------|
| Weight: 16.0 [lb]      | Tank Size: Tank 30 [cft] |
| Computer: No           | Camera: No               |
| Light: No              |                          |
| Exposure Suit          |