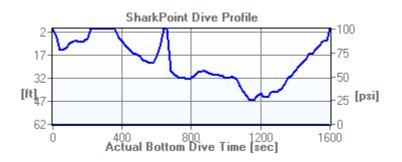

-----------|
| Light: No                   |              |
| Exposure Suit               |              |
| Suit Type: 7 mm             | Drysuit: No  |
| Shorty: No                  | Hood: Yes    |
| Diver Body Weight: 210 lbs. | Booties: Yes |



| Dive No. | 141           | 11/23/2008 | <b>Depth:</b> 47.00 [ft]   |
|----------|---------------|------------|----------------------------|
| Site     | Lake Pleasant |            | Type: Lake Dive            |
| Operator | All Wet Scuba | 1          | <b>BTTD:</b> 89:40 [hh:mm] |
| Buddy    | Jim Kuck      |            | <b>BT:</b> 00:21 [hh:mm]   |

| Entry:<br>S.I. time | Pres. Group | Time in    | Air in     |
|---------------------|-------------|------------|------------|
| 00:22 [hh:mm]       | В           | 9:34:00 AM | 2000 [psi] |



| Exit:<br>MOD | Pres. Group | PPO | Time out      | Air out    |
|--------------|-------------|-----|---------------|------------|
| No           | F           | No  | 9:55:00<br>AM | 1197 [psi] |

Fun dive with Jim and myself. We took a heading into the lake, I would lead. We started in 5' of water, I decended and started to follow our heading. After a couple minutes I looked back for Jim and did not see him. I slowed down and still did not see him. I stopped for a minute and still did not see him. I accended from 20' and saw his bubble trail, he was behind me. I followed his bubbles down and let him know I was there.

My navigating still needs improvement. I think I have a right hand turn built into my kicks. We went pretty far into the lake and I turned 90 degrees left for 2 minutes.