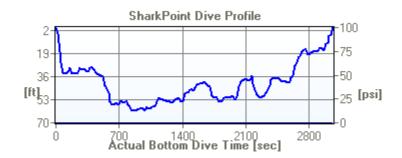

| Dive No. | 2                                                                                         | 9/10/1988          | Depth: 0.00 [ft]         |
|----------|-------------------------------------------------------------------------------------------|--------------------|--------------------------|
| Site     | <enter or="" se<="" th=""><th>lect A Dive Place&gt;</th><th>Type: Drift Dive</th></enter> | lect A Dive Place> | Type: Drift Dive         |
| Operator | <enter or="" se<br="">Operator&gt;</enter>                                                | lect A Dive        | BTTD: 01:00<br>[hh:mm]   |
| Buddy    | <enter or="" se<br="">Buddy/Instru</enter>                                                |                    | <b>BT:</b> 00:30 [hh:mm] |

| Entry:<br>S.I. time | Pres. Group         | Time in     | Air in     |
|---------------------|---------------------|-------------|------------|
| No repetitive dive  | PG not<br>available | 11:04:00 AM | 2920 [psi] |

| Exit:<br>MOD | Pres. Group | PPO | Time out       | Air out   |
|--------------|-------------|-----|----------------|-----------|
| No           | D           | No  | 11:34:00<br>AM | 730 [psi] |

| Equipment                            |                          |
|--------------------------------------|--------------------------|
| Weight: 0.0 [lb]                     | Tank Size: Tank 65 [cft] |
| Computer: No                         | Camera: No               |
| Light: No                            |                          |
| Exposure Suit                        |                          |
| Suit Type: No text available         | Drysuit: No              |
| Shorty: No                           | Hood: No                 |
| Diver Body Weight: No text available | Booties: No              |