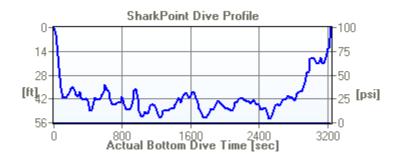

|
| Exposure Suit                |                          |
| Suit Type: No text available | Drysuit: No              |
| Shorty: Yes                  | Hood: No                 |
| Diver Body Weight: 240 lbs.  | Booties: Yes             |



| Dive No. | 96            | 3/16/2006 | <b>Depth:</b> 54.00 [ft] |
|----------|---------------|-----------|--------------------------|
| Site     | Santa Rosa V  | Vall      | Type: Sightseeing        |
| Operator | Royal Caribbo | ean       | BTTD: 61:03<br>[hh:mm]   |
| Buddy    | Suzanne Will  | ess       | <b>BT:</b> 00:52 [hh:mm] |

| Entry:<br>S.I. time | Pres. Group      | Time in     | Air in     |
|---------------------|------------------|-------------|------------|
| No repetitive dive  | PG not available | 12:19:00 PM | 2599 [psi] |



| Exit:<br>MOD | Pres. Group | PPO | Time out      | Air out   |
|--------------|-------------|-----|---------------|-----------|
| No           | I           | No  | 1:11:00<br>PM | 701 [psi] |

| Equipment                    |                          |
|------------------------------|--------------------------|
| Weight: 25.0 [lb]            | Tank Size: Tank 80 [cft] |
| Computer: Yes                | Camera: No               |
| Light: No                    |                          |
| Exposure Suit                |                          |
| Suit Type: No text available | Drysuit: No              |
| Shorty: Yes                  | Hood: No                 |
| Diver Body Weight: 240 lbs.  | Booties: Yes             |



| Dive No. | 97            | 3/16/2006 | Depth: 61.00 [ft]