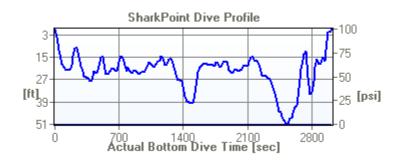

| Dive No. | 9             | 2/3/1999 | <b>Depth:</b> 56.00 [ft] |
|----------|---------------|----------|--------------------------|
| Site     | The Aquarium  | 1        | Type: Drift Dive         |
| Operator | Blue Hole Div | e Center | BTTD: 04:41 [hh:mm]      |
| Buddy    | Steffie       |          | <b>BT:</b> 00:27 [hh:mm] |

| Entry:<br>S.I. time | Pres. Group | Time in     | Air in     |
|---------------------|-------------|-------------|------------|
| 02:22 [hh:mm]       | С           | 10:37:00 AM | 2905 [psi] |

| Exit:<br>MOD | Pres. Group | PPO | Time out       | Air out   |
|--------------|-------------|-----|----------------|-----------|
| No           | Н           | No  | 11:04:00<br>AM | 599 [psi] |

This was the first dive on an overnight trip to Half Moon Caye and the Blue Hole. Nice trip, cool dive. Sue was having issues with clearing her ears, so I dove with the hottie from Germany Steffie!

| Equipment                            |                          |
|--------------------------------------|--------------------------|
| Weight: 0.0 [lb]                     | Tank Size: Tank 80 [cft] |
| Computer: No                         | Camera: No               |
| Light: No                            |                          |
| Exposure Suit                        |                          |
| Suit Type: No text available         | Drysuit: No              |
| Shorty: No                           | Hood: No                 |
| Diver Body Weight: No text available | Booties: Yes             |