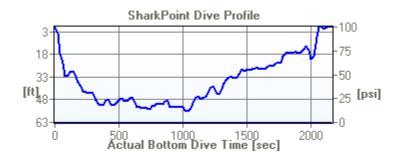

|
| Exposure Suit                |                          |
| Suit Type: No text available | Drysuit: No              |
| Shorty: Yes                  | Hood: No                 |
| Diver Body Weight: 240 lbs.  | Booties: Yes             |



| Dive No. | 95            | 3/15/2006 | <b>Depth:</b> 56.00 [ft]   |
|----------|---------------|-----------|----------------------------|
| Site     | Rocky Beach   |           | Type: Sightseeing          |
| Operator | Royal Caribbe | ean       | <b>BTTD:</b> 60:11 [hh:mm] |
| Buddy    | Suzanne Wille | ess       | <b>BT:</b> 00:33 [hh:mm]   |

| Entry:<br>S.I. time | Pres. Group | Time in    | Air in     |
|---------------------|-------------|------------|------------|
| 00:51 [hh:mm]       | ?           | 9:45:00 AM | 2496 [psi] |



| Exit:<br>MOD | Pres. Group | PPO | Time out       | Air out   |
|--------------|-------------|-----|----------------|-----------|
| No           | ?           | No  | 10:18:00<br>AM | 555 [psi] |

| Equipment                    |                          |
|------------------------------|--------------------------|
| Weight: 25.0 [lb]            | Tank Size: Tank 80 [cft] |
| Computer: Yes                | Camera: No               |
| Light: No                    |                          |
| Exposure Suit                |                          |
| Suit Type: No text available | Drysuit: No              |
| Shorty: Yes                  | Hood: No                 |
| Diver Body Weight: 240 lbs.  | Booties: Yes             |



| Dive No. | 96            | 3/16/2006 | <b>Depth:</b> 5