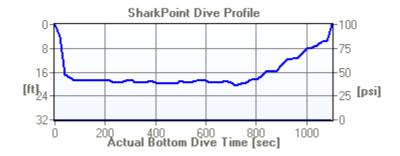

|
| Light: No        |                          |
| Exposure Suit    |                          |
| Suit Type: 3 mm  | Drysuit: No              |



Shorty: No Hood: No
Diver Body Weight: 210 lbs. Booties: Yes



| Dive No. | 140           | 11/23/2008 | Depth: 21.00 [ft]          |
|----------|---------------|------------|----------------------------|
| Site     | Lake Pleasan  | t          | Type: Lake Dive            |
| Operator | All Wet Scuba | ì          | <b>BTTD:</b> 89:12 [hh:mm] |
| Buddy    | Jim Kuck      |            | <b>BT:</b> 00:17 [hh:mm]   |

| Entry:<br>S.I. time | Pres. Group         | Time in    | Air in     |
|---------------------|---------------------|------------|------------|
| No repetitive dive  | PG not<br>available | 8:52:00 AM | 3007 [psi] |



| Exit:<br>MOD | Pres. Group | PPO | Time out      | Air out    |
|--------------|-------------|-----|---------------|------------|
| No           | В           | No  | 9:09:00<br>AM | 2000 [psi] |

First Dive as a Dive Professional! Helped with George's Dry Suite Certification dive. Jim was accessing his skills, and I was there for the fun of it. Brett was on the shore staying dry and warm. George had to do two skills with his dry suite on. 1. Fin Pivot (no issues with the one). 2. He had to hover (He had a hard time with this skill. First he was not boyant enough, then too boyany, finally he nailed it! After he did the skills we had to continue to dive for a 20 minute dive. I was the only one who had paid attention to our heading, so when George and Jim signialed that they did not know