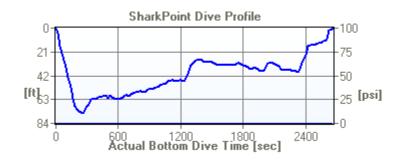

|
| Exposure Suit                |                          |
| Suit Type: No text available | Drysuit: No              |
| Shorty: No                   | Hood: No                 |
| Diver Body Weight: 200 lbs.  | Booties: Yes             |



| Dive No. | 100           | 5/23/2007 | <b>Depth:</b> 75.00 [ft] |
|----------|---------------|-----------|--------------------------|
| Site     | Bachelors Be  | ach       | Type: Coral Dive         |
| Operator | Wanna Dive    |           | BTTD: 63:18 [hh:mm]      |
| Buddy    | Suzanne Wille | ess       | <b>BT:</b> 00:42 [hh:mm] |

| Entry:<br>S.I. time | Pres. Group | Time in     | Air in     |
|---------------------|-------------|-------------|------------|
| 02:39 [hh:mm]       | ?           | 10:53:00 AM | 2905 [psi] |



| Exit:<br>MOD | Pres. Group | PPO | Time out       | Air out   |
|--------------|-------------|-----|----------------|-----------|
| No           | ?           | No  | 11:35:00<br>AM | 599 [psi] |

| Equipment                    |                          |
|------------------------------|--------------------------|
| Weight: 14.0 [lb]            | Tank Size: Tank 80 [cft] |
| Computer: Yes                | Camera: No               |
| Light: No                    |                          |
| Exposure Suit                |                          |
| Suit Type: No text available | Drysuit: No              |
| Shorty: No                   | Hood: No                 |
| Diver Body Weight: 200 lbs.  | Booties: Yes             |



| Dive No. | 101           | 5/24/2007 | <b>Depth:</b> 8