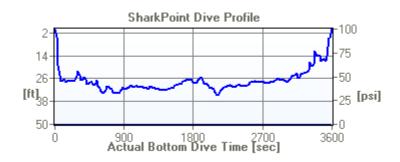

No              |                          |
| Exposure Suit          |                          |
| Suit Type: 3 mm        | Drysuit: No              |
| Shorty: No             | Hood: No                 |
| Diver Body Weight: 205 | Booties: No              |



| Dive No. | 160          | 3/22/2009 | <b>Depth:</b> 34.84 [ft]    |
|----------|--------------|-----------|-----------------------------|
| Site     | Chankanaab   | Shallows  | Type: Sightseeing           |
| Operator | Aqua Safari  |           | <b>BTTD:</b> 107:23 [hh:mm] |
| Buddy    | Suzanne Will | ess       | <b>BT:</b> 01:00 [hh:mm]    |

| Entry:<br>S.I. time | Pres. Group | Time in    | Air in  |
|---------------------|-------------|------------|---------|
| 00:40 [hh:mm]       | ?           | 9:47:00 AM | 0 [psi] |



| Exit:<br>MOD | Pres. Group | PPO | Time out       | Air out |
|--------------|-------------|-----|----------------|---------|
| No           | ?           | No  | 10:47:00<br>AM | 0 [psi] |

| Equipment              |                          |
|------------------------|--------------------------|
| Weight: 16.0 [lb]      | Tank Size: Tank 30 [cft] |
| Computer: No           | Camera: No               |
| Light: No              |                          |
| Exposure Suit          |                          |
| Suit Type: 3 mm        | Drysuit: No              |
| Shorty: No             | Hood: No                 |
| Diver Body Weight: 205 | Booties: No              |



| Dive No. | 161           | 3/23/2009 | <b>Depth:</b> 79.99 [ft] |
|----------|---------------|-----------|--------