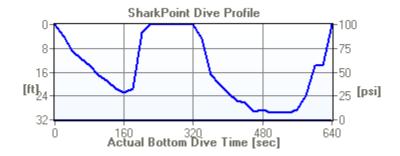

|
| Exposure Suit                |                          |
| Suit Type: No text available | Drysuit: No              |
| Shorty: Yes                  | Hood: No                 |
| Diver Body Weight: 240 lbs.  | Booties: Yes             |



| Dive No. | 98            | 5/5/2007 | Depth: 30.00 [ft]        |
|----------|---------------|----------|--------------------------|
| Site     | Lake Pleasant | t        | Type: Sightseeing        |
| Operator | All Wet Scuba | 1        | BTTD: 62:02<br>[hh:mm]   |
| Buddy    | Suzanne Wille | ess      | <b>BT:</b> 00:06 [hh:mm] |

| Entry:<br>S.I. time | Pres. Group         | Time in    | Air in     |
|---------------------|---------------------|------------|------------|
| No repetitive dive  | PG not<br>available | 9:02:00 AM | 3007 [psi] |



| Exit:<br>MOD | Pres. Group | PPO | Time out      | Air out    |
|--------------|-------------|-----|---------------|------------|
| No           | В           | No  | 9:08:00<br>AM | 2803 [psi] |

| Equipment                    |                          |
|------------------------------|--------------------------|
| Weight: 25.0 [lb]            | Tank Size: Tank 80 [cft] |
| Computer: Yes                | Camera: No               |
| Light: No                    |                          |
| Exposure Suit                |                          |
| Suit Type: No text available | Drysuit: No              |
| Shorty: Yes                  | Hood: No                 |
| Diver Body Weight: 200 lbs.  | Booties: Yes             |



| Dive No. | 99            | 5/23/2007 | Depth: 66.00 [f