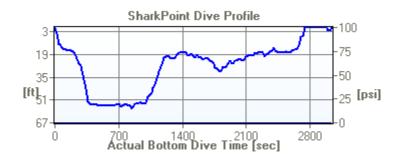

|
| Suit Type: 7 mm                      | Drysuit: No              |
| Shorty: No                           | Hood: Yes                |
| Diver Body Weight: No text available | Booties: Yes             |



| Dive No. | 56            | 5/18/2003 | <b>Depth:</b> 57.00 [ft]   |
|----------|---------------|-----------|----------------------------|
| Site     | Musk Mellon   |           | Type: Sightseeing          |
| Operator | Cuan Law Cre  | ew.       | <b>BTTD:</b> 34:08 [hh:mm] |
| Buddy    | Suzanne Wille | ess       | <b>BT:</b> 00:44 [hh:mm]   |

| Entry:<br>S.I. time | Pres. Group         | Time in     | Air in     |
|---------------------|---------------------|-------------|------------|
| No repetitive dive  | PG not<br>available | 11:53:00 AM | 2803 [psi] |



| Exit:<br>MOD | Pres. Group | PPO | Time out       | Air out   |
|--------------|-------------|-----|----------------|-----------|
| No           | Н           | No  | 12:37:00<br>PM | 905 [psi] |

| Equipment                            |                          |
|--------------------------------------|--------------------------|
| Weight: 33.0 [lb]                    | Tank Size: Tank 80 [cft] |
| Computer: Yes                        | Camera: No               |
| Light: No                            |                          |
| Exposure Suit                        |                          |
| Suit Type: 7 mm                      | Drysuit: No              |
| Shorty: No                           | Hood: Yes                |
| Diver Body Weight: No text available | Booties: Yes