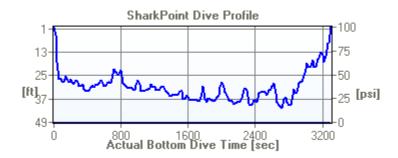

| Dive No. | 3                                                                                         | 9/10/1988          | Depth: 0.00 [ft]         |
|----------|-------------------------------------------------------------------------------------------|--------------------|--------------------------|
| Site     | <enter or="" se<="" th=""><th>lect A Dive Place&gt;</th><th>Type: Drift Dive</th></enter> | lect A Dive Place> | Type: Drift Dive         |
| Operator | <enter or="" se<br="">Operator&gt;</enter>                                                | lect A Dive        | BTTD: 01:30 [hh:mm]      |
| Buddy    | <enter or="" se<br="">Buddy/Instru</enter>                                                |                    | <b>BT:</b> 00:30 [hh:mm] |

| Entry:<br>S.I. time | Pres. Group         | Time in     | Air in     |
|---------------------|---------------------|-------------|------------|
| No repetitive dive  | PG not<br>available | 11:04:00 AM | 2920 [psi] |

| Exit:<br>MOD | Pres. Group | PPO | Time out       | Air out   |
|--------------|-------------|-----|----------------|-----------|
| No           | D           | No  | 11:34:00<br>AM | 730 [psi] |

| Equipment                            |                          |
|--------------------------------------|--------------------------|
| Weight: 0.0 [lb]                     | Tank Size: Tank 65 [cft] |
| Computer: No                         | Camera: No               |
| Light: No                            |                          |
| Exposure Suit                        |                          |
| Suit Type: No text available         | Drysuit: No              |
| Shorty: No                           | Hood: No                 |
| Diver Body Weight: No text available | Booties: No              |