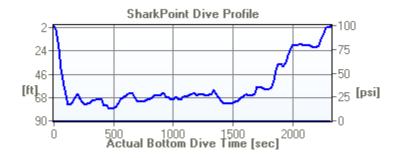

|
| Exposure Suit                        |              |
| Suit Type: No text available         | Drysuit: No  |
| Shorty: No                           | Hood: Yes    |
| Diver Body Weight: No text available | Booties: Yes |



| Dive No. | 69            | 5/23/2003 | <b>Depth:</b> 79.00 [ft]   |
|----------|---------------|-----------|----------------------------|
| Site     | Rhone Reef    |           | Type: Coral Dive           |
| Operator | Cuan Law Cre  | ew.       | <b>BTTD:</b> 43:31 [hh:mm] |
| Buddy    | Suzanne Wille | ess       | <b>BT:</b> 00:37 [hh:mm]   |

| Entry:<br>S.I. time | Pres. Group      | Time in    | Air in     |
|---------------------|------------------|------------|------------|
| No repetitive dive  | PG not available | 4:21:00 AM | 2905 [psi] |



| Exit:<br>MOD | Pres. Group | PPO | Time out      | Air out   |
|--------------|-------------|-----|---------------|-----------|
| No           | ?           | No  | 4:58:00<br>AM | 803 [psi] |

| Equipment                            |              |
|--------------------------------------|--------------|
| Weight: 12.0 [lb]                    | Tank Size:   |
| Computer: Yes                        | Camera: No   |
| Light: No                            |              |
| Exposure Suit                        |              |
| Suit Type: No text available         | Drysuit: No  |
| Shorty: No                           | Hood: Yes    |
| Diver Body Weight: No text available | Booties: Yes |



| Dive No. | 70                       | 5/23/2003    | <b>Depth:</b> 74.00 [ft] |
|----------|-