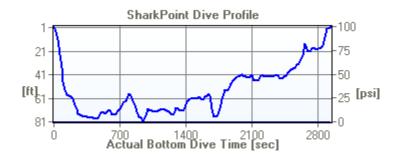

|                          |
| Exposure Suit          |                          |
| Suit Type: 3 mm        | Drysuit: No              |
| Shorty: No             | Hood: No                 |
| Diver Body Weight: 205 | Booties: No              |



| Dive No. | 161           | 3/23/2009 | <b>Depth:</b> 79.99 [ft] |
|----------|---------------|-----------|--------------------------|
| Site     | Palancar Gard | dens      | Type: Sightseeing        |
| Operator | Aqua Safari   |           | BTTD: 108:07 [hh:mm]     |
| Buddy    | Suzanne Wille | ess       | <b>BT:</b> 00:50 [hh:mm] |

| Entry:<br>S.I. time | Pres. Group         | Time in    | Air in  |
|---------------------|---------------------|------------|---------|
| No repetitive dive  | PG not<br>available | 8:47:00 AM | 0 [psi] |



| Exit:<br>MOD | Pres. Group | PPO | Time out      | Air out |
|--------------|-------------|-----|---------------|---------|
| No           | ?           | No  | 9:37:00<br>AM | 0 [psi] |

| Equipment              |                          |
|------------------------|--------------------------|
| Weight: 16.0 [lb]      | Tank Size: Tank 30 [cft] |
| Computer: No           | Camera: No               |
| Light: No              |                          |
| Exposure Suit          |                          |
| Suit Type: 3 mm        | Drysuit: No              |
| Shorty: No             | Hood: No                 |
| Diver Body Weight: 205 | Booties: No              |



| Dive No. | 162          | 3/23/2009 | <b>Depth:</b> 49.21 [ft]    |
|----------|--------------|-----------|----------