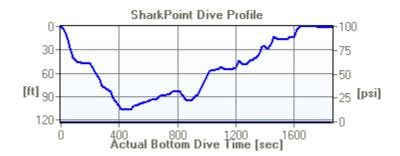

Suit                |                          |
| Suit Type: No text available | Drysuit: No              |
| Shorty: Yes                  | Hood: No                 |
| Diver Body Weight: 240 lbs.  | Booties: Yes             |



| Dive No. | 94            | 3/15/2006 | <b>Depth:</b> 108.00 [ft]  |
|----------|---------------|-----------|----------------------------|
| Site     | Sandy Beach   |           | Type: Sightseeing          |
| Operator | Royal Caribbe | ean       | <b>BTTD:</b> 59:38 [hh:mm] |
| Buddy    | Suzanne Wille | ess       | <b>BT:</b> 00:26 [hh:mm]   |

| Entry:<br>S.I. time | Pres. Group         | Time in    | Air in     |
|---------------------|---------------------|------------|------------|
| No repetitive dive  | PG not<br>available | 8:28:00 AM | 2905 [psi] |



| Exit:<br>MOD | Pres. Group | PPO | Time out      | Air out   |
|--------------|-------------|-----|---------------|-----------|
| No           | ?           | No  | 8:54:00<br>AM | 496 [psi] |

| Equipment                    |                          |
|------------------------------|--------------------------|
| Weight: 25.0 [lb]            | Tank Size: Tank 80 [cft] |
| Computer: Yes                | Camera: No               |
| Light: No                    |                          |
| Exposure Suit                |                          |
| Suit Type: No text available | Drysuit: No              |
| Shorty: Yes                  | Hood: No                 |
| Diver Body Weight: 240 lbs.  | Booties: Yes             |



| Dive No. | 95            | 3/15/2006 | <b>Depth:</b> 56.0