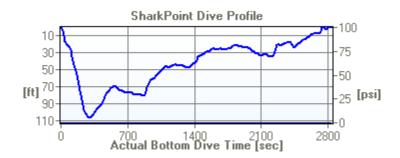

e Suit                |                          |
| Suit Type: No text available | Drysuit: No              |
| Shorty: No                   | Hood: No                 |
| Diver Body Weight: 200 lbs.  | Booties: Yes             |



| Dive No. | 107           | 5/29/2007 | <b>Depth:</b> 106.00 [ft] |
|----------|---------------|-----------|---------------------------|
| Site     | Corporal Meis | S         | Type: Coral Dive          |
| Operator | Wanna Dive    |           | BTTD: 67:23 [hh:mm]       |
| Buddy    | Suzanne Wille | ess       | <b>BT:</b> 00:44 [hh:mm]  |

| Entry:<br>S.I. time | Pres. Group         | Time in     | Air in     |
|---------------------|---------------------|-------------|------------|
| No repetitive dive  | PG not<br>available | 10:21:00 AM | 3007 [psi] |



| Exit:<br>MOD | Pres. Group | PPO | Time out       | Air out   |
|--------------|-------------|-----|----------------|-----------|
| No           | ?           | No  | 11:05:00<br>AM | 701 [psi] |

| Equipment                    |                          |
|------------------------------|--------------------------|
| Weight: 11.0 [lb]            | Tank Size: Tank 80 [cft] |
| Computer: Yes                | Camera: No               |
| Light: No                    |                          |
| Exposure Suit                |                          |
| Suit Type: No text available | Drysuit: No              |
| Shorty: No                   | Hood: No                 |
| Diver Body Weight: 200 lbs.  | Booties: Yes             |



| Dive No. | 108          | 5/4/2008 | <b>Depth:</b> 92.