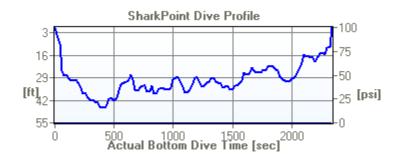

|
| Exposure Suit                        |              |
| Suit Type: No text available         | Drysuit: No  |
| Shorty: No                           | Hood: Yes    |
| Diver Body Weight: No text available | Booties: Yes |



| Dive No. | 71            | 7/12/2003 | <b>Depth:</b> 46.00 [ft]   |
|----------|---------------|-----------|----------------------------|
| Site     | Casino Point  |           | Type: Sightseeing          |
| Operator | Scuba Luv     |           | <b>BTTD:</b> 44:59 [hh:mm] |
| Buddy    | Suzanne Wille | ess       | <b>BT:</b> 00:37 [hh:mm]   |

| Entry:<br>S.I. time | Pres. Group      | Time in    | Air in     |
|---------------------|------------------|------------|------------|
| No repetitive dive  | PG not available | 9:22:00 AM | 3007 [psi] |



| Exit:<br>MOD | Pres. Group | PPO | Time out      | Air out   |
|--------------|-------------|-----|---------------|-----------|
| No           | F           | No  | 9:59:00<br>AM | 496 [psi] |

| Equipment                            |                          |
|--------------------------------------|--------------------------|
| Weight: 30.0 [lb]                    | Tank Size: Tank 80 [cft] |
| Computer: Yes                        | Camera: No               |
| Light: No                            |                          |
| Exposure Suit                        |                          |
| Suit Type: No text available         | Drysuit: No              |
| Shorty: No                           | Hood: Yes                |
| Diver Body Weight: No text available | Booties: Yes